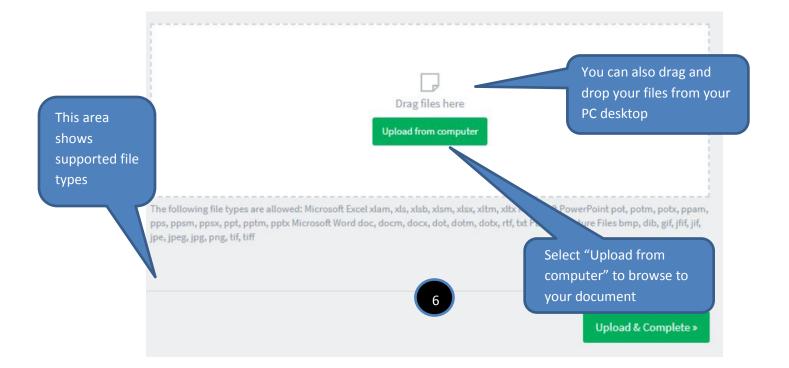

### **Web Print**

Web Print is a printing solution ideal for laptops and other non-domain connected systems. This page allows users to upload documents for printing, rather than requiring the print queues to be installed on their system. The user will be guided through a wizard where they can select a printer, choose options such as number of copies, and select a document to upload. The document will then be queued for printing and the user can track its status from this page.

### **Errors**

If you received the following error message, the file type that you attempted to upload is not supported. Please refer to the area showing the accepted file types.

If you receive any other error messages, please contact your Administrator/ IT Department.