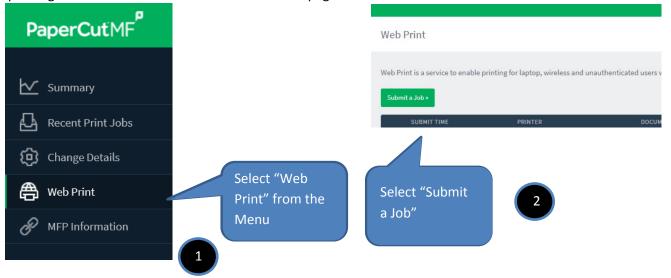

### **Web Print**

Web Print is a printing solution ideal for laptops and other non-domain connected systems. This page allows users to upload documents for printing, rather than requiring the print queues to be installed on their system. The user will be guided through a wizard where they can select a printer, choose options such as number of copies, and select a document to upload. The document will then be queued for printing and the user can track its status from this page.

Web Print is a service to enable printing for laptop, wireless and unauthenticated users without the need to install print drivers. To upload a document for printing, click Submit a Job below.