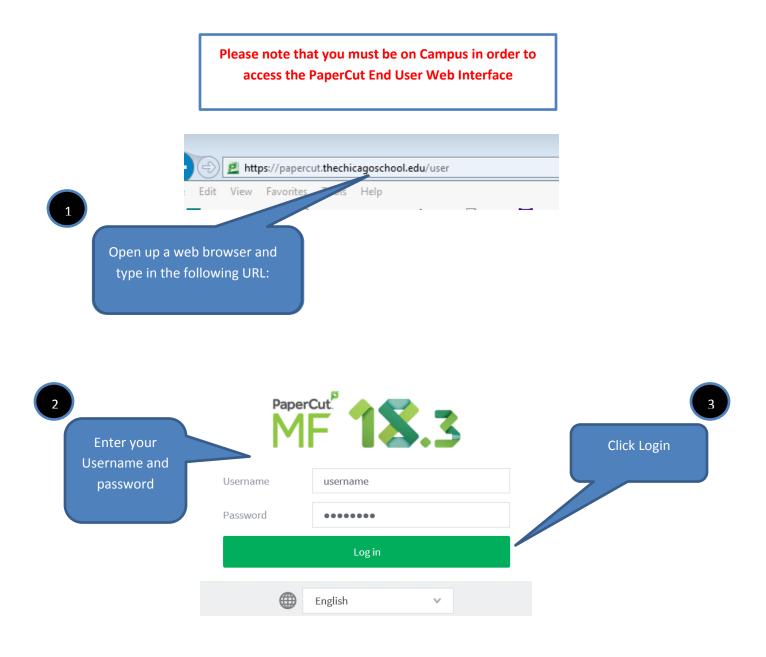

# PAPERCUT USER WEB INTERFACE

# Once logged in, you will be at the Summary page of the End User Web Interface

- Summary: A summary of usage.
- **Recent Print Jobs:** A list of the user's recent printing.
- Change Details: Change card/ID Pin
- Web Print: Allows users to upload documents for printing
- MFP Information: View additional multi-function printer information