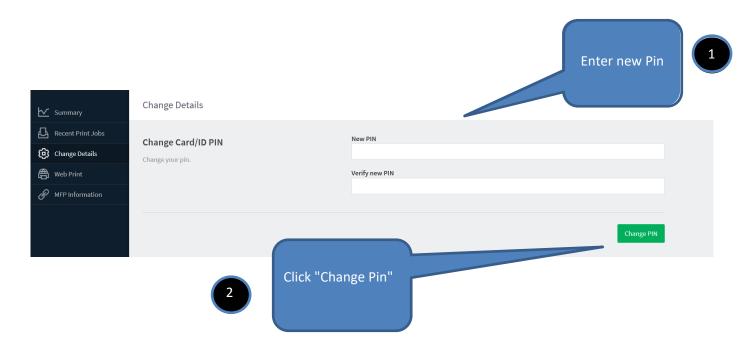

ex: Yes | Pancelled Solution Not Charged |
|   | Jan 4, 2019 11:21:37 AM | cbui                       | irv-print01\IRV Faculty Staff 430 Toshiba es657 | 1     | 0.01 | 20180210_172342.jpg              | LETTER (ANSI_A)<br>Duplex: Yes | 🖶 Printed                      |
|   | Jan 4, 2019 11:18:01 AM | cbui                       | irv-print01\IRV Toshiba                         | 7     | 0.07 | DUO SECURITY.pptx                | LETTER (ANSI_A)<br>Duplex: Yes | Pancelled Solution Charged     |
| 1 |                         | ge displays<br>rinting his |                                                 |       |      | To cancel a<br>click "Cance      |                                | 2                              |

# **Change Details**

This area allows a user to change their card/ID pin



### **Web Print**

Web Print is a printing solution ideal for laptops and other non-domain connected systems. This page allows users to upload documents for printing, rather than requiring the print queues to be installed on their system. The user will be guided through a wizard where they can select a printer, choose options such as number of copies, and select a document to upload. The document will then be queued for printing and the user can track its status from this page.









#### Web Print

| SUBMIT TIME            | PRINTER                               | DOCUMENT NAME         | PAGES | COST | STATUS          |
|------------------------|---------------------------------------|-----------------------|-------|------|-----------------|
| Jan 4, 2019 1:22:01 PM | irv-print01\IRV