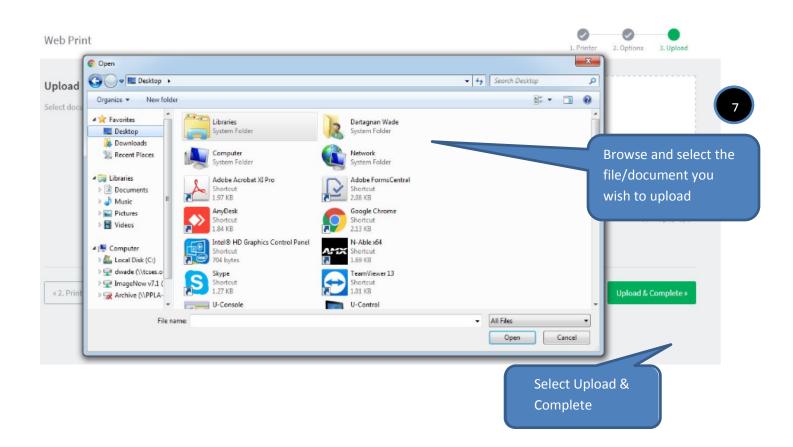

### **Web Print**

Web Print is a printing solution ideal for laptops and other non-domain connected systems. This page allows users to upload documents for printing, rather than requiring the print queues to be installed on their system. The user will be guided through a wizard where they can select a printer, choose options such as number of copies, and select a document to upload. The document will then be queued for printing and the user can track its status from this page.