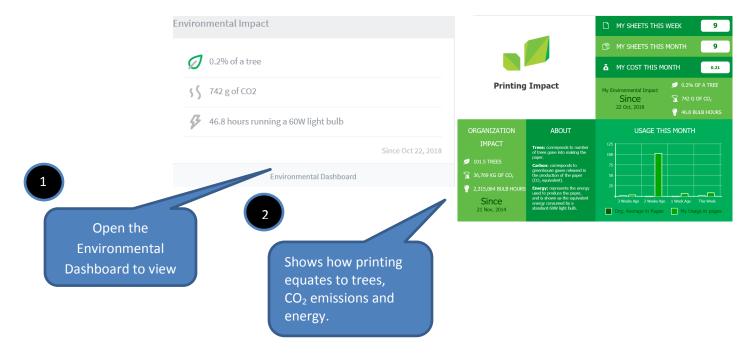

| Summary                                  |  |
|------------------------------------------|--|
| L Recent Print Jobs                      |  |
| CARD/ID Entries PRINT JOBS CARD/ID PAGES |  |
| (show) 44 204                            |  |
| MFP Information Environmental Impact     |  |
| environmental impact                     |  |
| Ø 0.2% of a tree                         |  |
| \$\$ 742 g of CO2                        |  |
| 46.8 hours running a 60W light bulb      |  |
| Since Oct 22, 2018                       |  |
| Environmental Dashboard                  |  |
|                                          |  |
| You can review your card                 |  |
| ID, total print jobs, pages,             |  |
|                                          |  |
| and environmental impact                 |  |
|                                          |  |

## **Environmental Impact**