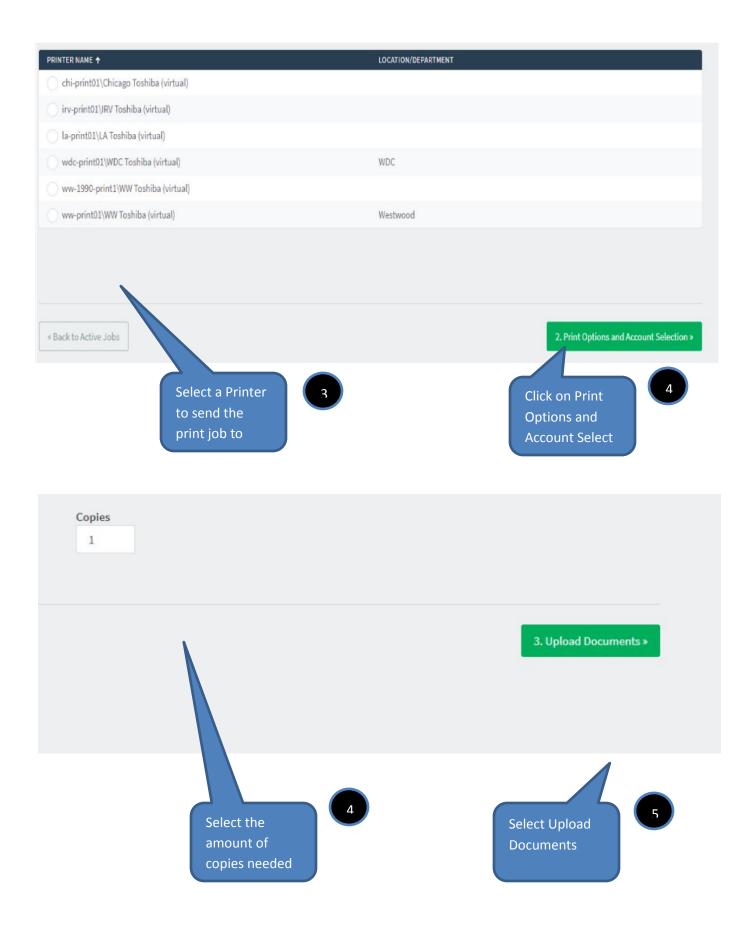

### **Web Print**

Web Print is a printing solution ideal for laptops and other non-domain connected systems. This page allows users to upload documents for printing, rather than requiring the print queues to be installed on their system. The user will be guided through a wizard where they can select a printer, choose options such as number of copies, and select a document to upload. The document will then be queued for printing and the user can track its status from this page.